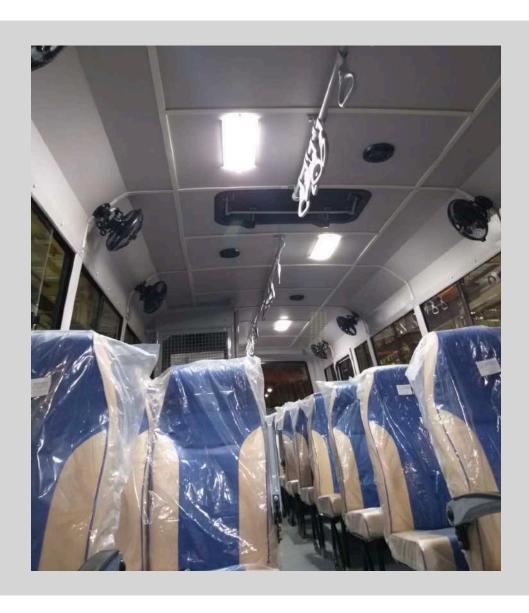

Cashier separate box area for onboard tickets sales Seating & Standing capacity: 25 seating + 30 standing

The capacity of each bus can be modified as per client requirements

Final seating layout TBD