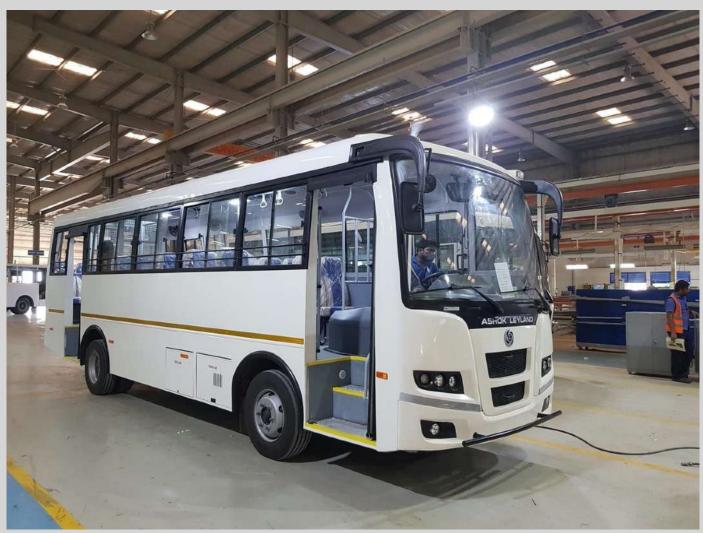

## ASHOK LEYLAND EAGLE CITY BUSES 55 PASSENGERS DUAL DOORS-LHD - MODEL 2022

Engine Ashok Leyland H Serie - 6 cyl in line - Norm EURO 3, Power 160hp max

(Nm) 550 @ 1400/1700 t/m

Transmission: 6 Speed manual- Gearbox ZF S6-36

Suspension: Leaf Springs

Tyres: 235/75R17.5 Brakes air dual circuit

Electrical 24V, Batteries 2 x 150Ah - Alternator 85Ah

Front & Rear doors Double Pneumatic

Dimensions (mm): L: 8.630 W: 2.265 - Wheelbase 4.200mm - GVW (Kg): 9.200

Cashier separate box area for onboard tickets sales Seating & Standing capacity: 25 seating + 30 standing

The capacity of each bus can be modified as per client requirements

Final seating layout TBD